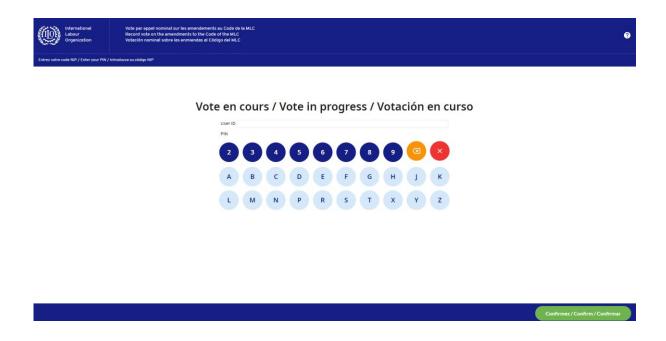

1. Starting page before the vote commences.

2. Vote has started.

3. Please enter your email as User ID and the PIN code received, and press "Confirm".

5. Please cast a vote on each amendment. You may need to scroll down to reach the bottom of the list.