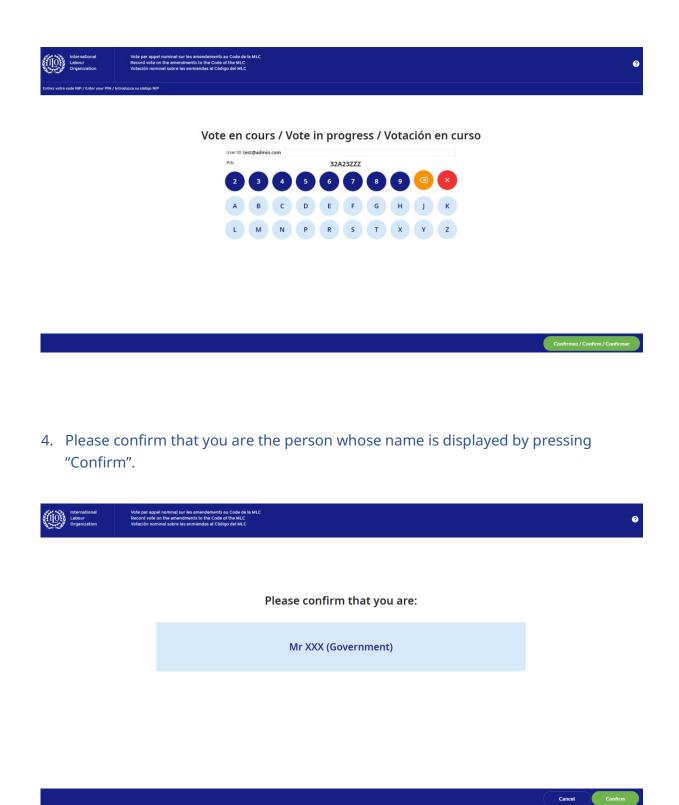

1. Starting page before the vote commences.

2. Vote has started.

3. Please enter your email as User ID and the PIN code received, and press "Confirm".

5. Please cast a vote on each amendment. You may need to scroll down to reach the bottom of the list.